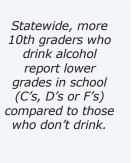

# Statewide Relationship between Lower Grades and Current (past 30-day) All Other Illegal Drug Use\*\* Grade 10, 2016

Statewide, more
10th graders who
use illegal drugs
(not including
alcohol, tobacco or
marijuana) report
lower grades in
school (C's, D's or
F's) compared to
those who don't
use.