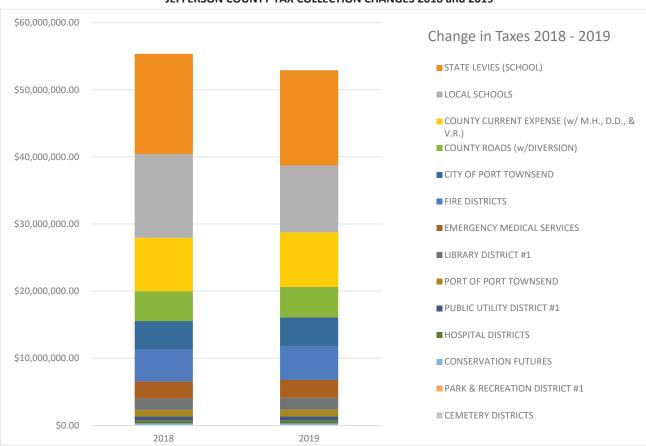

## **JEFFERSON COUNTY TAX COLLECTION CHANGES 2018 and 2019**

|                                                | 2018            |         | 2019            |         |          |
|------------------------------------------------|-----------------|---------|-----------------|---------|----------|
| TAXING DISTRICT                                | Amount          | % Total | Amount          | % Total | % Change |
| STATE LEVIES (SCHOOL)                          | \$14,939,457.00 | 26.99%  | \$14,172,397.00 | 26.79%  | 94.87%   |
| LOCAL SCHOOLS                                  | \$12,451,852.76 | 22.50%  | \$9,973,533.73  | 18.85%  | 80.10%   |
| COUNTY CURRENT EXPENSE (w/ M.H., D.D., & V.R.) | \$7,963,083.06  | 14.39%  | \$8,127,481.28  | 15.36%  | 102.06%  |
| COUNTY ROADS (w/DIVERSION)                     | \$4,443,758.22  | 8.03%   | \$4,538,747.91  | 8.58%   | 102.14%  |
| CITY OF PORT TOWNSEND                          | \$4,228,879.40  | 7.64%   | \$4,307,691.05  | 8.14%   | 101.86%  |
| FIRE DISTRICTS                                 | \$4,762,485.07  | 8.61%   | \$5,000,002.24  | 9.45%   | 104.99%  |
| EMERGENCY MEDICAL SERVICES                     | \$2,528,245.15  | 4.57%   | \$2,672,764.19  | 5.05%   | 105.72%  |
| LIBRARY DISTRICT #1                            | \$1,719,254.52  | 3.11%   | \$1,755,983.69  | 3.32%   | 102.14%  |
| PORT OF PORT TOWNSEND                          | \$983,243.52    | 1.78%   | \$1,003,545.32  | 1.90%   | 102.06%  |
| PUBLIC UTILITY DISTRICT #1                     | \$550,530.79    | 0.99%   | \$557,214.02    | 1.05%   | 101.21%  |
| HOSPITAL DISTRICTS                             | \$484,670.66    | 0.88%   | \$494,207.19    | 0.93%   | 101.97%  |
| CONSERVATION FUTURES                           | \$238,769.97    | 0.43%   | \$243,708.58    | 0.46%   | 102.07%  |
| PARK & RECREATION DISTRICT #1                  | \$24,100.00     | 0.04%   | \$25,930.34     | 0.05%   | 107.59%  |
| CEMETERY DISTRICTS                             | \$23,351.65     | 0.04%   | \$23,574.30     | 0.04%   | 100.95%  |
| Total:                                         | \$55,341,681.77 | 100.00% | \$52,896,780.84 | 100.00% |          |