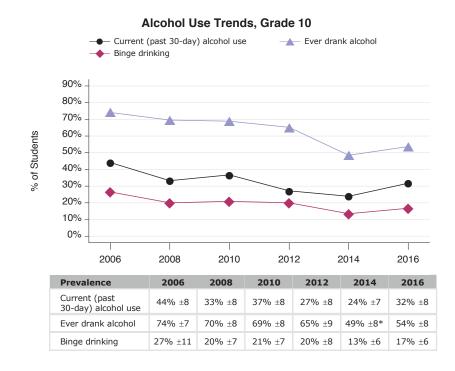

## Current (past 30-day) Substance Use Trends, Grade 10 Alcohol Cigarettes - Marijuana - Rx Pain killers Illegal drugs 70% 60% 50% % of Students 40% 30% 20% 10% 0% 2006 2008 2010 2012 2014 2016

| Prevalence                   | 2006   | 2008    | 2010    | 2012   | 2014   | 2016   |
|------------------------------|--------|---------|---------|--------|--------|--------|
| Cigarettes                   | 24% ±7 | 14% ±6* | 14% ±6  | 15% ±7 | 13% ±6 | 15% ±6 |
| Alcohol                      | 44% ±8 | 33% ±8  | 37% ±8  | 27% ±8 | 24% ±7 | 32% ±8 |
| Marijuana                    | 30% ±7 | 21% ±7  | 34% ±8* | 30% ±9 | 32% ±8 | 30% ±7 |
| Rx Pain killers to get high  | 19% ±7 | 13% ±8  | 8% ±4   | 10% ±6 | 5% ±4  | 4% ±3  |
| All other illegal drug use** | 12% ±5 | 6% ±4   | 9% ±5   | 13% ±6 | 4% ±3* | 7% ±6  |