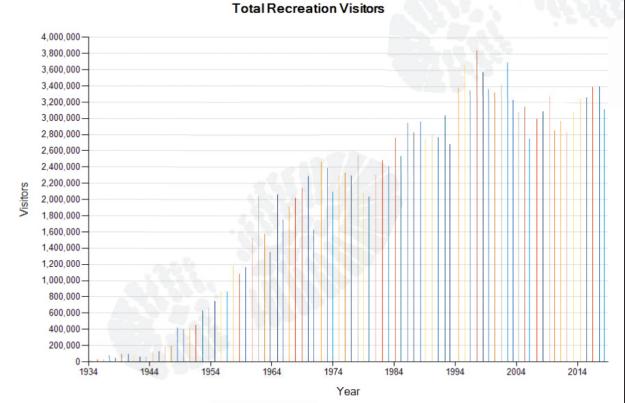

## **National Parks with the Most Visits**

| 1 Great Smoky Mountains NP                  | 11,421,200 |
|---------------------------------------------|------------|
| 2 Grand Canyon NP                           | 6,380,495  |
| 3 Rocky Mountain NP                         | 4,590,493  |
| 4 Zion NP                                   | 4,320,033  |
| 5 Yellowstone NP                            | 4,115,000  |
| 6 Yosemite                                  | 4,009,436  |
| 7 Acadia NP                                 | 3,537,575  |
| 8 Grand Teton NP                            | 3,491,151  |
| 9 Olympic NP                                | 3,104,455  |
| 10 Glacier NP                               | 2,965,309  |
| 60 of the 418 narks in the National Park Sv | ctem       |

60 of the 418 parks in the National Park System have National Park status (2018 count

www.nps.gov/aboutus/visitation-numbers.htm