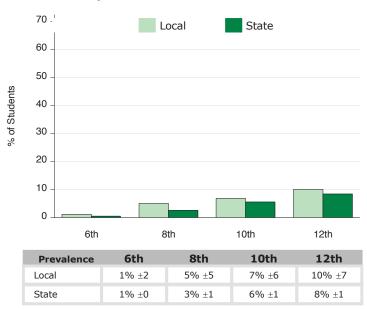

## Current (past 30-day) Substance Use Trends, Grade 10 Alcohol Cigarettes - Marijuana - Rx Pain killers Illegal drugs 70% 60% 50% % of Students 40% 30% 20% 10% 0% 2006 2008 2010 2012 2014 2016

| Prevalence                   | 2006   | 2008    | 2010    | 2012   | 2014   | 2016   |
|------------------------------|--------|---------|---------|--------|--------|--------|
| Cigarettes                   | 24% ±7 | 14% ±6* | 14% ±6  | 15% ±7 | 13% ±6 | 15% ±6 |
| Alcohol                      | 44% ±8 | 33% ±8  | 37% ±8  | 27% ±8 | 24% ±7 | 32% ±8 |
| Marijuana                    | 30% ±7 | 21% ±7  | 34% ±8* | 30% ±9 | 32% ±8 | 30% ±7 |
| Rx Pain killers to get high  | 19% ±7 | 13% ±8  | 8% ±4   | 10% ±6 | 5% ±4  | 4% ±3  |
| All other illegal drug use** | 12% ±5 | 6% ±4   | 9% ±5   | 13% ±6 | 4% ±3* | 7% ±6  |