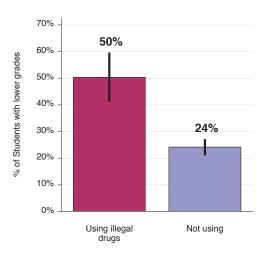

# Statewide Relationship between Lower Grades and Current (past 30-day) All Other Illegal Drug Use\*\* Grade 10, 2016

Statewide, more
10th graders who
use illegal drugs
(not including
alcohol, tobacco or
marijuana) report
lower grades in
school (C's, D's or
F's) compared to
those who don't
use.