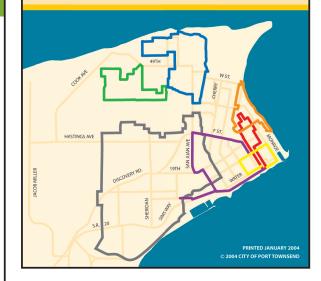

## **Port Townsend Walking Map**

Walking is one of the best ways to get around and enjoy Port Townsend. This map was developed to assist both residents and visitors alike in discovering the many trails, shortcuts, sidewalks and quiet streets that exist in the town. Port Townsend

was platted in the late 1800s and these right-of-ways provide the opportunity for the city's existing trail network. The routes shown on this map are all within those city right-of-ways, easements or on public property. The suggested walking tours below showcase the wealth of places where

The suggested walking tours below showcase the wealth of places where pedestrians can enjoy the beauty of our town. Whether walking to the store, school, park, a friend's house, or just getting out in the fresh air, we hope this map will guide you to the most pleasant and pedestrian-friendly routes.

Port Townsend's Non-Motorized Transportation Advisory Board

SAFETY NOTES—Please observe the following safety precautions:

Not all trails are regularly maintained.
Off-street trails can be slippery when wet and may have loose soil.
Some trails are steep with switchbacks.
Walk against traffic on roads with no sidewalks.
Be visible, wear bright colored clothing.
Stablish eye contact with drivers.
Watch for turning vehicles.
Look left, right and left again before crossing.

## Suggested Walking Tours

Historic Downtown and Uptown (1.5 miles)

Highlights: Pope Marine Park, viewpoint at end of Clay Street, Victorian homes, Uptown business district, Carnegie Library, Post Office (originally built to be the Federal Customs House), views of Port Townsend Bay, Haller Fountain, downtown shopping district.

Terrain: Mostly continuous sidewalks, lacking curb cuts in many places; uphill from Downtow to Uptown.

Morgan Hill and Historic Homes (2.1 miles)

rigninghts: Galatea statue of Haller Fountain, uptown Dusiness district, Victorian nomes, Sathe Park, sweeping water views, downtown shopping district.

\*\*Terrain: Stairs, steep hills, streets with and without sidewalks. Significant climb to reach top of \*\*Means Halling\*\*\*.

Beach Walk and Fort Worden (2.4 miles

ights: Chetzemoka Park, views of Mount Baker and northern Cascades, Fort Worden State Park,

Terrain: Rock and sand beaches (may not be passable at high tide), stairs, narrow steep dirt paths

North Beach and Chinese Gardens (3.9 miles)

Highlights: Chinese Gardens, wooded trails of Fort Worden, two historic cemeteries, Jefferson County Fairgrounds, views of San Juan Islands and Vancouver Island.

*lerrain:* Dirt paths (some wide and some narrow), streets without sidewaiks, gravei roads fairly level.

Cappy's Trails (3.2 miles)

ith Winona Wetlands), acres of quiet forest.

All Terrain and Western Port Townsend Loop (7.3 miles)

Highlights: Larry Scott Memorial Trail, lesser known trails of Western Port Townsend, 35thStreet Park, Port Townsend Golf Course, Kah Tai Lagoon Park.

Terrain: Multiuse trail, steep dirt trails, unpaved roads (can be muddy in winter), streets with an

ADA Accessible Routes

Add these accessible extensions to an uptown or downtown loc Terrain: Flat or gentle grade except for F Street hill climb.