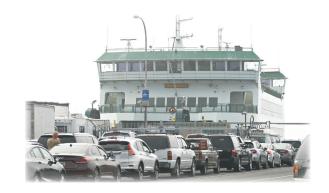

# WASHINGTON STATE FERRIES 2018 RIDERSHIP REPORT

|                     | iotai   | venicles | Passengers | Walk-Ons |  |
|---------------------|---------|----------|------------|----------|--|
| PT-Coupeville       | 838,739 | 339,542  | 459,287*   | 124,486  |  |
| % change from       | 4       | 3.5      | 4.1        | 3        |  |
| % of total ridershi | ip 3.4  | 3.8      | 3.3        | 1.7      |  |

Vehicles Passengers Walk one

**Source:** Washington State Department of Transportation January 2018 Washington State Ferries report