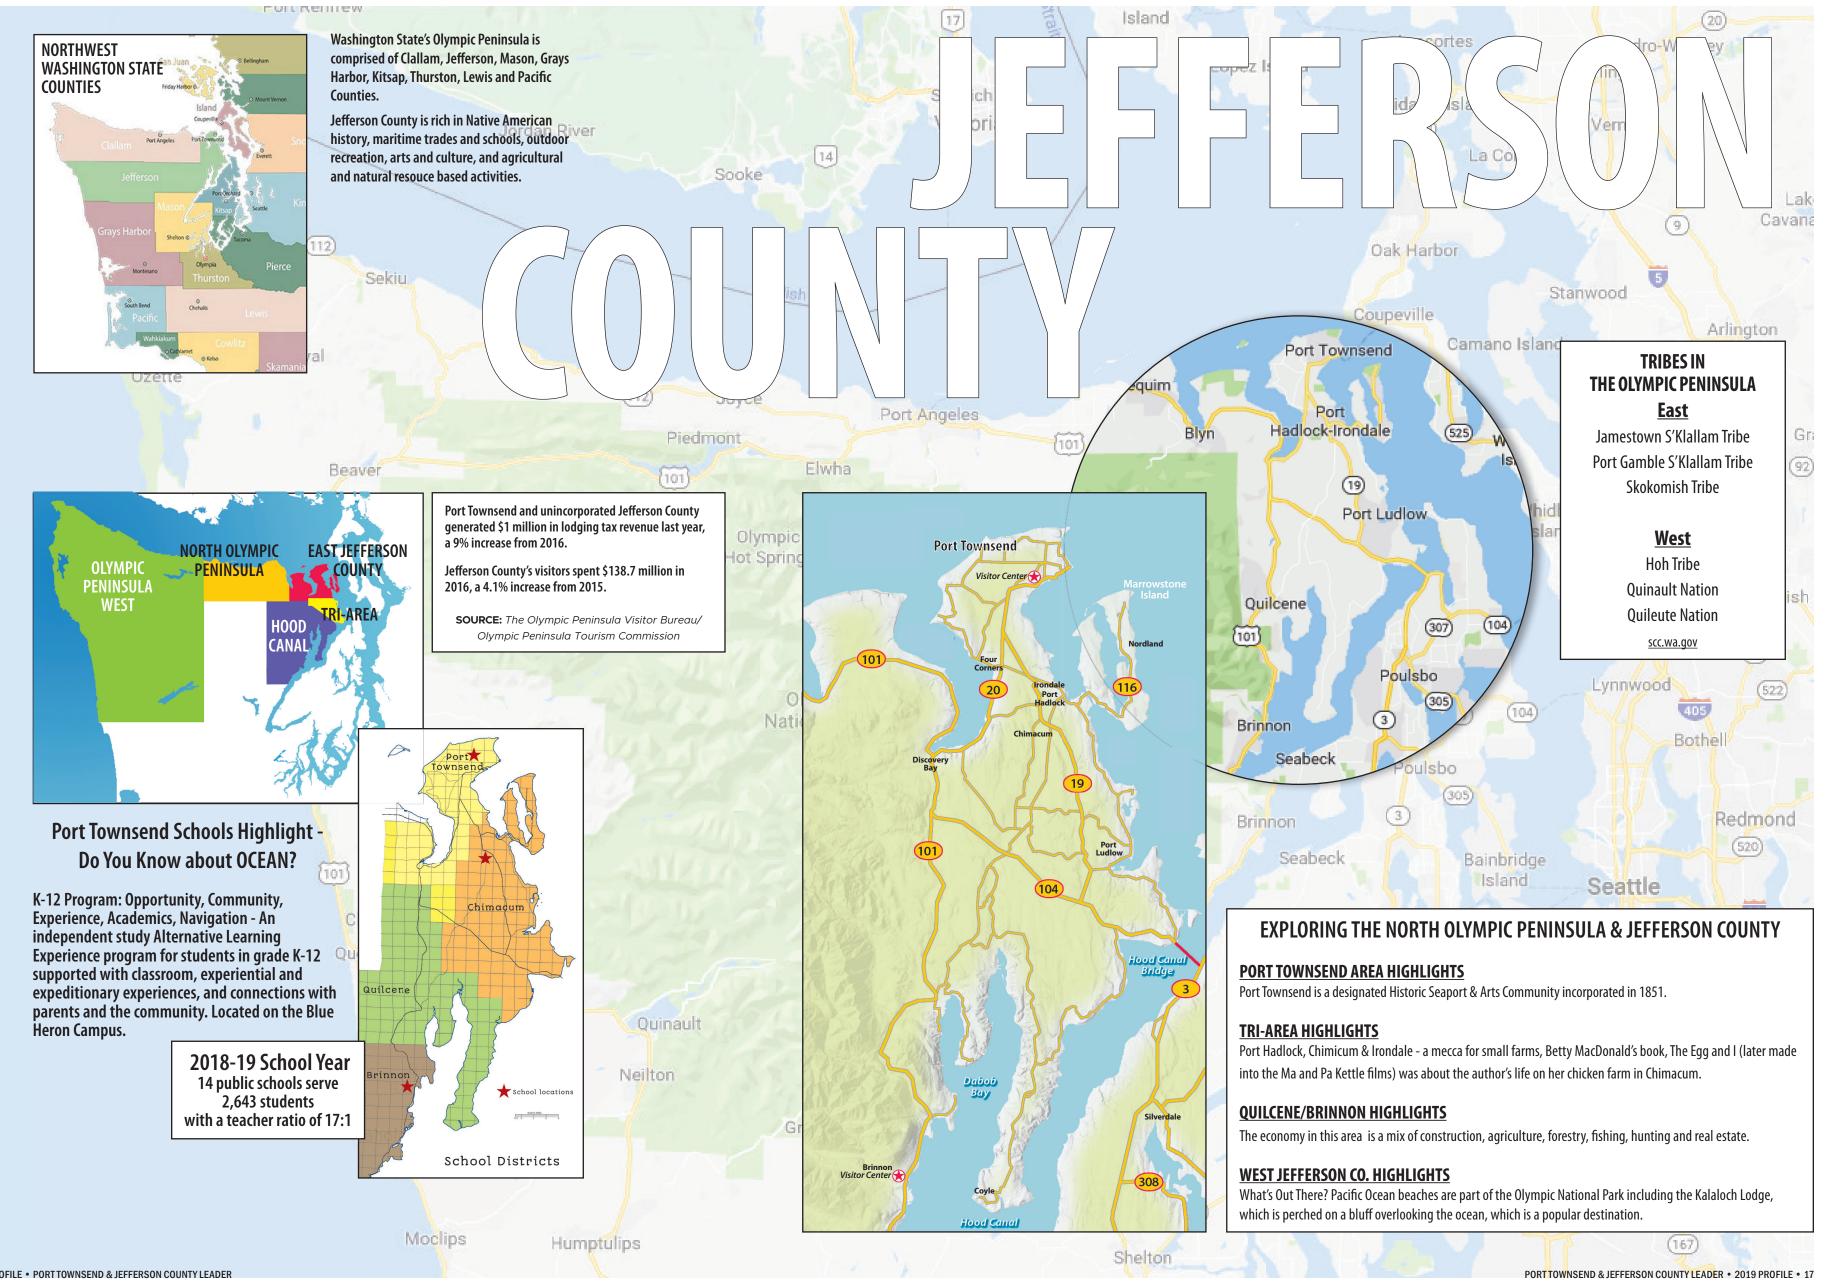

T



SEVENTY48 May 31, 2019 Human-powered race from Tacoma to Port Townsend

CLASSIC MARINERS' REGATTA May 31- June 2, 2019 High-caliber racing and a friendly atmosphere on PT Bay



R2AK PRE-RACE RUCKUS June 2, 2019 Meet the racers, see the boats, dance! Pope Marine Park

RACE TO ALASKA RACE START June 3, 2019 Watch the racers head out to AK from the NWMC beach





42nd WOODEN BOAT FESTIVAL September 6-8, 2019 Boats, music, and food for days! Point Hudson Marina

431 Water Street • Port Townsend • nwmaritime.org



- Providing transportation in Jefferson County since 1981
- Connecting service with Clallam, Mason, Kitsap and **Island Counties**
- 241 bus stops
- Ride all-day for \$1.50

Join over 250,000 annual riders and reduce your carbon footprint

jeffersontransit.com • 360-385-4777



# JEFFERSON COUNTY YOUTH SURVEY



## **Healthy Youth Survey Fact Sheet**

## Alcohol Use for Jefferson County, page 1 of 2

Year: 2016 Grade: 10 Gender: Both Number of Students Surveyed: 148

## Background:

- 5,000 people under the age of 21 die each year from alcohol-related car crashes, homicides, suicides, poisoning, falls, drownings and other injuries.
- · Youth alcohol use is associated with violence, school failure, and sexual activity.
- · Research shows that heavy alcohol use during teen years can permanently damage the still-developing brain.

## Current (past 30 days) Alcohol Use Compared to the State, All Grades, 2016 90 Local State 80 70 60 % of Students 50 40 30 20 10 10th 12th 6th 8th 6th 8th 10th 12th 1% ±2 12% ±5 32% ±8\* 35% ±8 Local State 2% ±0 8% ±1 20% ±1 32% ±2