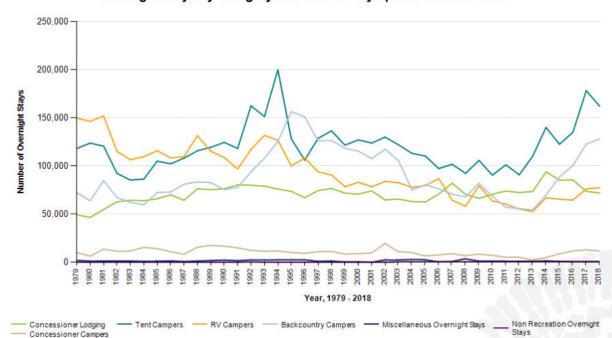

## Overnight Stays by Category and Year for Olympic NP: 1979 to 2018

**Source:** www.nps.gov/aboutus/visitation-numbers.htm