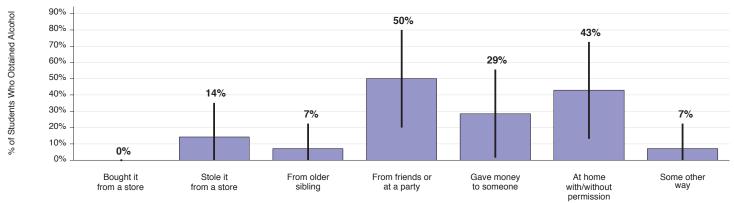

## Where Do Youth Get Alcohol? Grade 10, 2016

70%

60%

50%

40%

30%

20% 10% 36%

Alcohol drinker

% of Students with lower

The percentages in this chart are based on all students who reported getting alcohol in the past 30 days, regardless whether they reported drinking in the past 30 days. Students could select multiple sources.