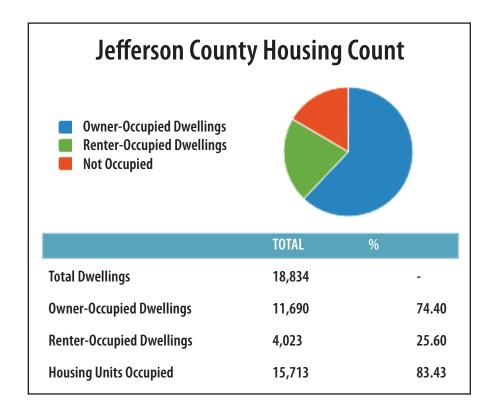

## HOUSING

Housing units: **18,643** Owner occupied: **73.4%** Persons per household: **2.14** 