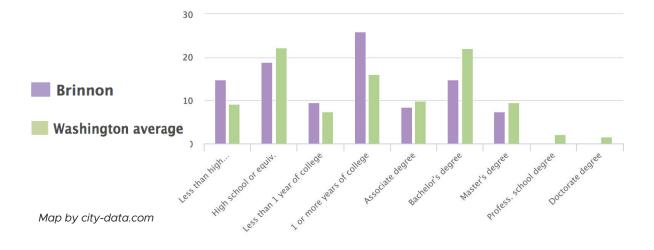

## Educational Attainment (%) in 2016

## **EDUCATION**

High school or higher: **84.2**% Bachelor's degree: **20.9**% Graduate degree: **6.7**% Unemployed: **12.5**%